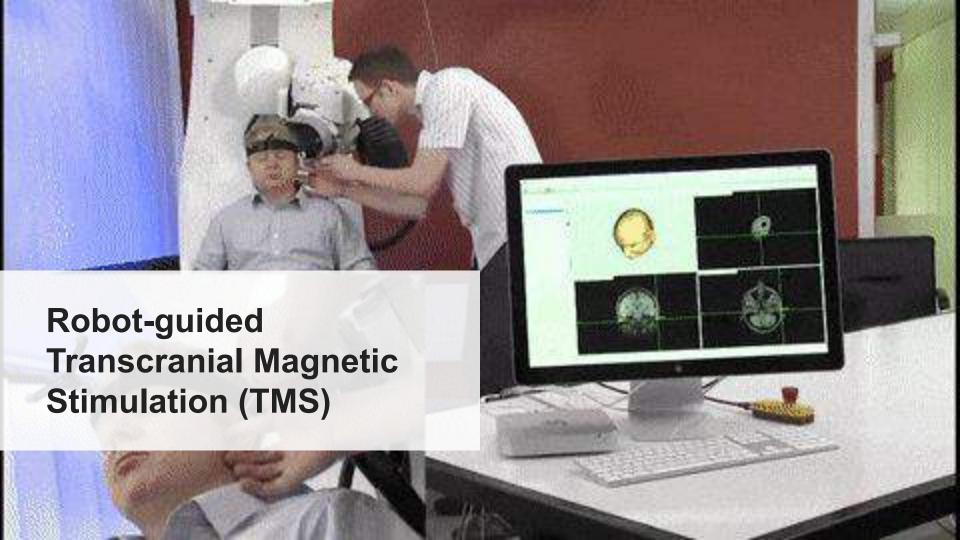

# Image-guided Neuronavigation

**Veterinary Microsurgery** 

High-performance Parts