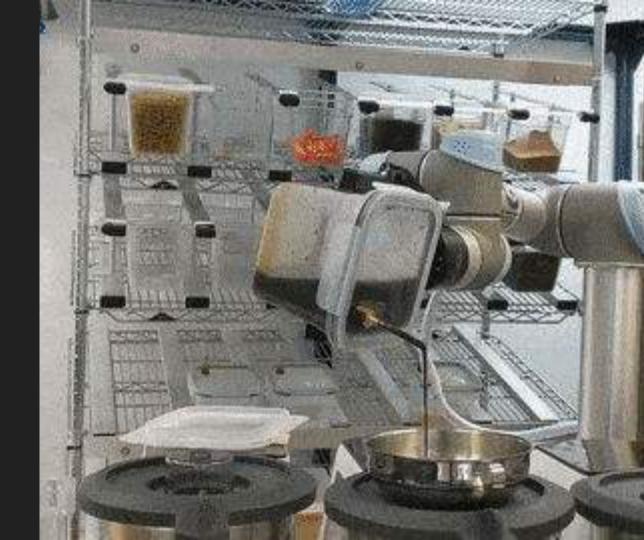

"Graffiti - 0.9 Reported by: Syst

"open the middle drawer"

What's next? sorter

"screw in the blue light bulb"

"take the steak off the grill"

"put the mustard in the cupboard"

"stack 2 maroon blocks"

@EngNadeau