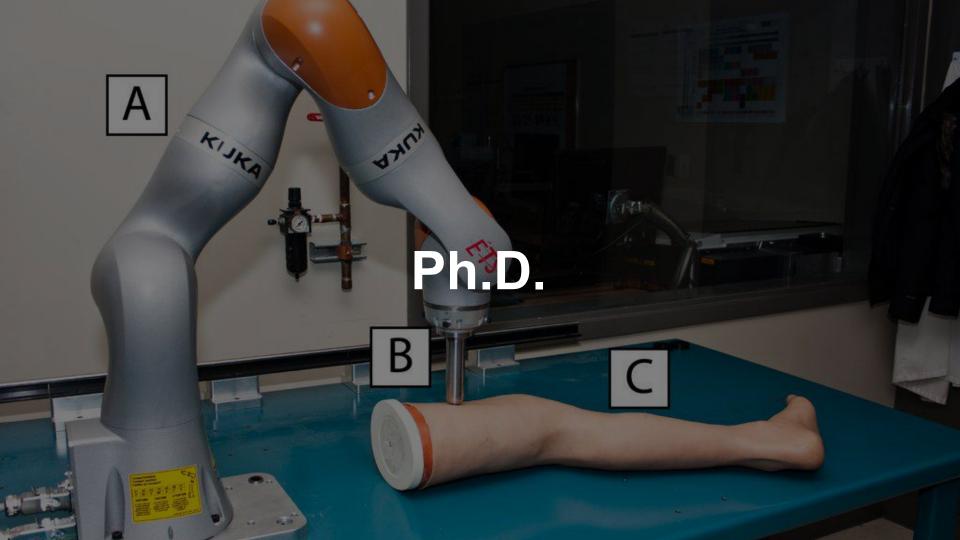

# Image-guided Neuronavigation

**Veterinary Microsurgery** 

High-performance Parts