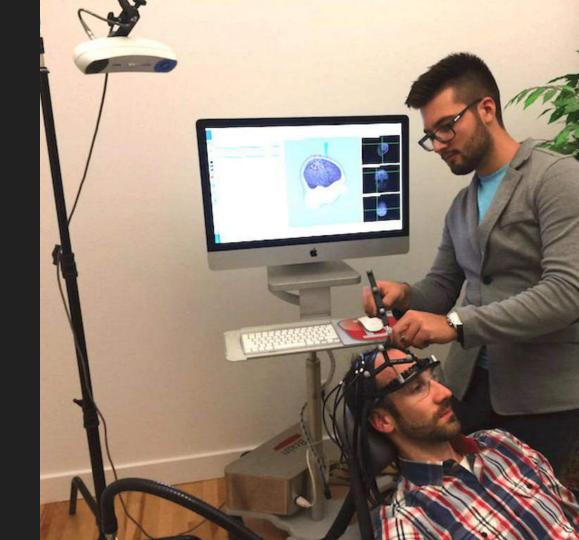

# Image-guided Neuronavigation

**Veterinary Microsurgery** 

High-performance Parts