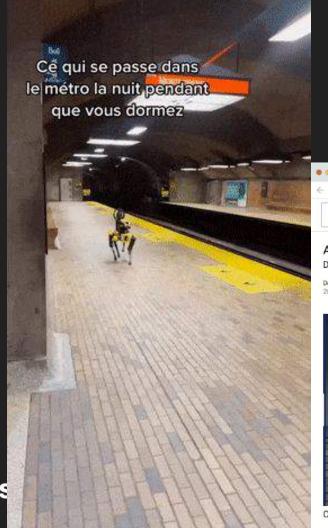

#### Action 4/31 - 39630 ③ Datapoint 2 out of 12

 Date
 Time
 Description
 Source

 2022-08-24
 2:27:20 a.m.
 Pan of 32\*, Tilt of 26\*
 spot-cam-pt

Control

"Graffiti" an

"Graffiti - 0.9 Reported by: Syst

"Graffiti" an

"Graffiti - 0.9 Reported by: Syst

"open the middle drawer"

What's next? sorter

"screw in the blue light bulb"

"take the steak off the grill"

"put the mustard in the cupboard"

"stack 2 maroon blocks"

@EngNadeau