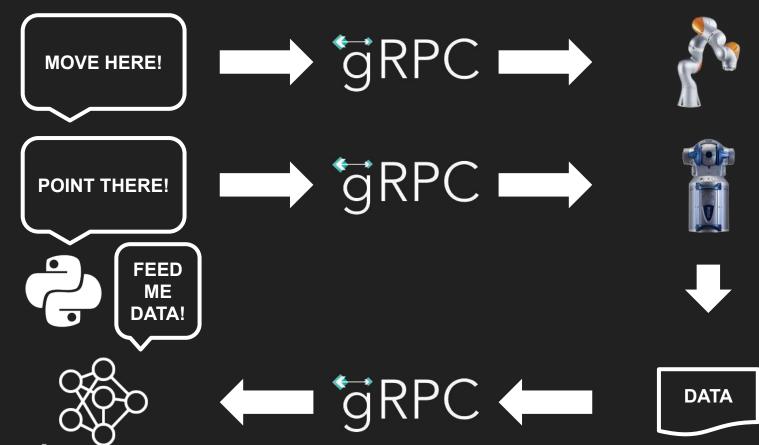

with health and safety concerns





# Dirty

Tasks that have an icky of filth factor





#### Dear

Tasks that have strict quality requirements or cost savings





#### **Declining and Aging Population**

Fewer people able to work and more people needing support

#### **Job Market Fluctuations**

Labour market tightening and labour shortages since the onset of the pandemic

#### Human **Environments**

Most jobs are in unstructured environments

#### A growing worker shortage gap will require new technology





# Image-guided Neuronavigation









**Veterinary Microsurgery** 





High-performance Parts

# Closed-loop Mechanical Properties















# Compliance and Impedance Control





# **Autonomous Robot Calibration**



# **Evolutionary Motion Control Optimization**















Autonomous Navigation and Interaction



VR/AR Teleoperation

# Retail







**Security Guarding** 

# **Industry 4.0**







# ANA Avatar XPRIZE



Jasper (YPC Technologies)





## Osedea









#### Action 4/31 - 39630 ③ Datapoint 2 out of 12

 Date
 Time
 Description
 Source

 2022-08-24
 2:27:20 a.m.
 Pan of 32\*, Tilt of 26\*
 spot-cam-pt





Control

"Graffiti" an

"Graffiti - 0.9 Reported by: Syst

"Graffiti" an

"Graffiti - 0.9 Reported by: Syst





"open the middle drawer"



What's next? sorter







"screw in the blue light bulb"



"take the steak off the grill"



"put the mustard in the cupboard"



"stack 2 maroon blocks"







@EngNadeau



linkedin.com/in/EngNadeau



**Nadeaulnnovations.com**